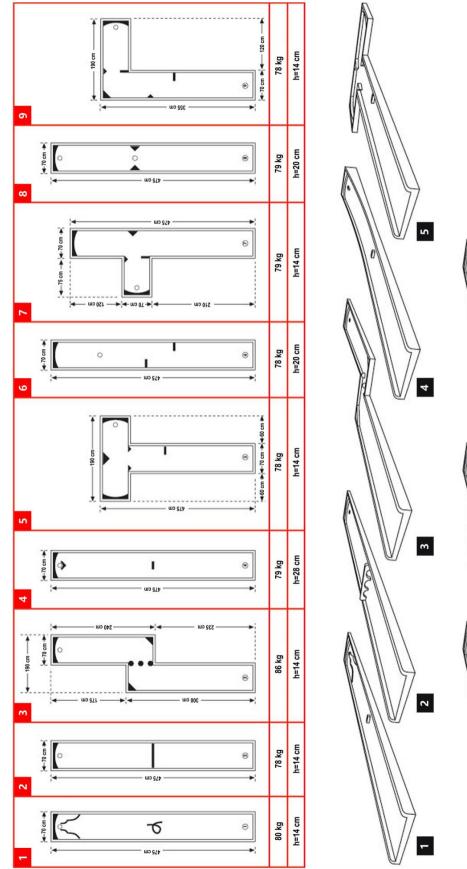

| 100 cm |
|----|------------------------------------------------------------------------------------|--------|
|    | Golf Ball Stand                                                                    |        |
|    | Material : Linear-Polymers                                                         |        |
|    | Properties : Encrypted, Locked.<br>Suitable printing for<br>advertising.           | 110 cm |
| 19 | Diameter : 100 cm.                                                                 |        |
|    | Height : 110 cm.                                                                   |        |
|    | Weight : 27,100 kg.<br>Weight : 40 KG. (with putters, balls,<br>score cards, etc.) | -      |



### MINIGOLF (18 Holes)







www.minigolf35.com





### MINIGOLF (18 Holes)