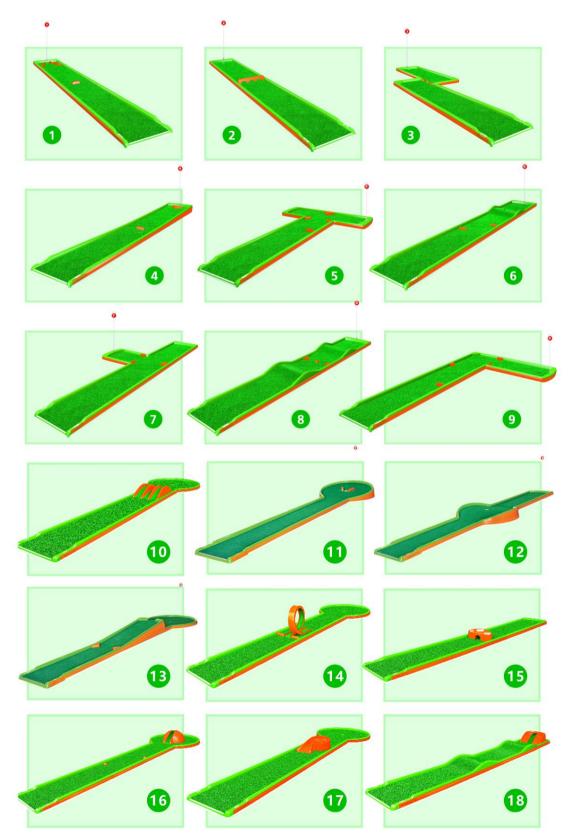

en-orange colors is standart, other colors are optional</li> <li>all obstacles are assembled</li> <li>plastic pads for height adjustment</li> </ul> |
| ACCESSORIES INCLUDE | D :                                                                                                                                                                                                                                                                                                                                                                                                                              |

- 36 Golf Putters,
- 60 Golf Balls,
- 18 Flags,
- 2,000 Score Cards,
- 2 Golf Putters Stand.

WARRANTY

: 2 years warranty against materials and workmanship defects.



MINIGOLF (18 Holes)



PLAYGROUNDS:



www.minigolf35.com



MINIGOLF (18 Holes)



**OBSTACLES:** 



#### **GOLF BALL STAND:**

|    |                                                                                    | 100 cm |
|----|------------------------------------------------------------------------------------|--------|
|    | Golf Ball Stand                                                                    |        |
|    | Material : Linear-Polymers                                                         |        |
|    | Properties : Encrypted, Locked.<br>Suitable printing for<br>advertising.           | 110 cm |
| 19 | Diameter : 100 cm.                                                                 |        |
|    | Height : 110 cm.                                                                   |        |