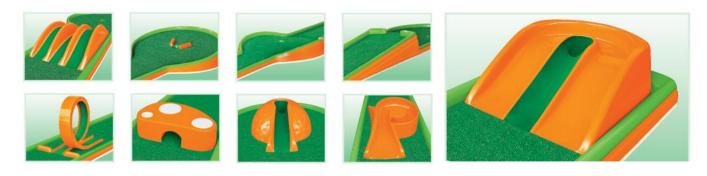

>all obstacles are assembled</li> <li>plastic pads for height adjustment</li> </ul> |
| ACCESSORIES INCLUDE | D :                                                                                                                                                                                                                                                                                                                                                                                                                              |

- 36 Golf Putters,
- 60 Golf Balls,
- 18 Flags,
- 2,000 Score Cards,
- 2 Golf Putters Stand.

WARRANTY

: 2 years warranty against materials and workmanship defects.



MINIGOLF (18 Holes)



PLAYGROUNDS:



www.minigolf35.com



MINIGOLF (18 Holes)



**OBSTACLES:** 



#### **GOLF BALL STAND:**

|    |                                                                                    | 100 cm |
|----|------------------------------------------------------------------------------------|--------|
|    | Golf Ball Stand                                                                    |        |
|    | Material : Linear-Polymers                                                         |        |
|    | Properties : Encrypted, Locked.<br>Suitable printing for<br>advertising.           | 110 cm |
| 19 | Diameter : 100 cm.                                                                 |        |
|    | Height : 110 cm.                                                                   |        |
|    | Weight : 27,100 kg.<br>Weight : 40 KG. (with putters, bal