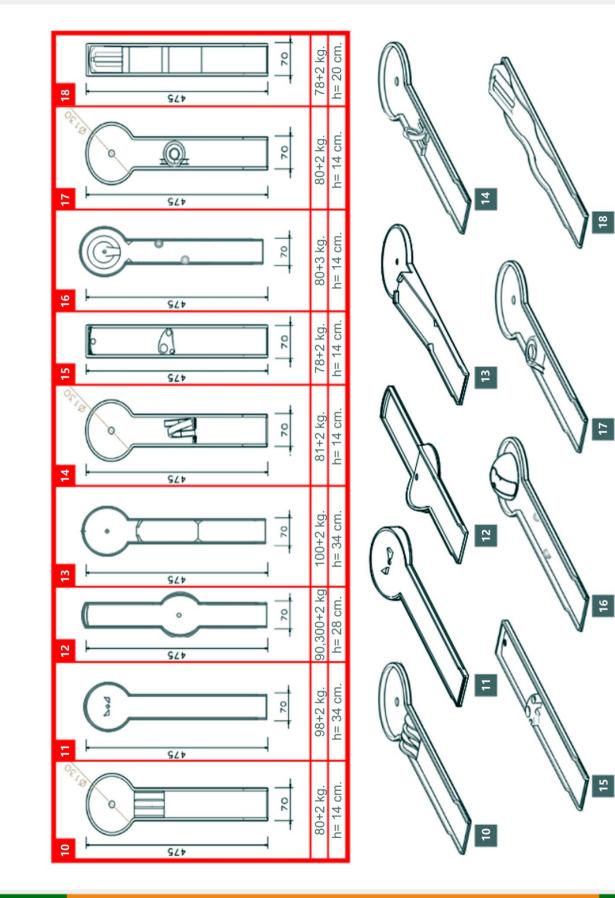

100 cm |
|----|------------------------------------------------------------------------------------|--------|
|    | Golf Ball Stand                                                                    |        |
|    | Material : Linear-Polymers                                                         |        |
|    | Properties : Encrypted, Locked.<br>Suitable printing for<br>advertising.           | 110 cm |
| 19 | Diameter : 100 cm.                                                                 |        |
|    | Height : 110 cm.                                                                   |        |
|    | Weight : 27,100 kg.<br>Weight : 40 KG. (with putters, balls,<br>score cards, etc.) | -      |



### MINIGOLF (18 Holes)







www.minigolf35.com





### MINIGOLF (18 Holes)